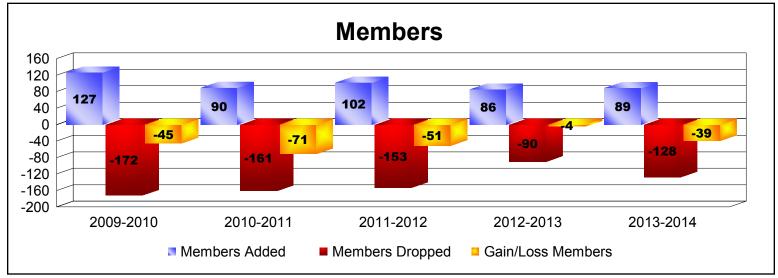

## **District 8 N**

| Year      | New<br>Clubs | Dropped<br>Clubs | Gain/<br>Loss<br>Clubs | New<br>Members | Charter<br>Members | Reinstate<br>Members | Transfer<br>Members | Total<br>Member<br>Added | Total<br>Members<br>Dropped | Gain/<br>Loss<br>Members |
|-----------|--------------|------------------|------------------------|----------------|--------------------|----------------------|---------------------|--------------------------|-----------------------------|--------------------------|
| 2009-2010 | 0            | -2               | -2                     | 120            | 0                  | 5                    | 2                   | 127                      | -172                        | -45                      |
| 2010-2011 | 0            | -2               | -2                     | 82             | 0                  | 4                    | 4                   | 90                       | -161                        | -71                      |
| 2011-2012 | 0            | -1               | -1                     | 95             | 0                  | 6                    | 1                   | 102                      | -153                        | -51                      |
| 2012-2013 | 0            | -1               | -1                     | 78             | 0                  | 3                    | 5                   | 86                       | -90                         | -4                       |
| 2013-2014 | 0            | -1               | -1                     | 82             | 0                  | 3                    | 4                   | 89                       | -128                        | -39                      |
| Average   | 0            | -1               | -1                     | 91             | 0                  | 4                    | 3                   | 99                       | -141                        | -42                      |