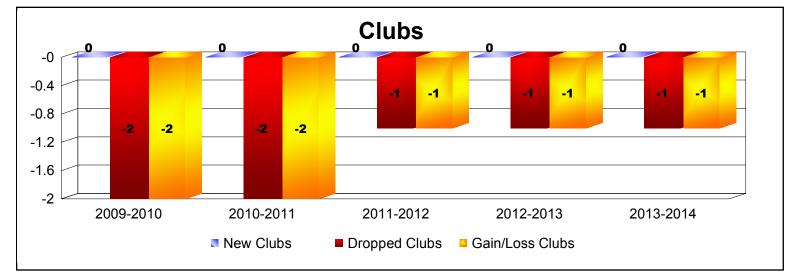

## **District 8 N**

| Year      | New<br>Clubs | Dropped<br>Clubs | Gain/<br>Loss<br>Clubs | New<br>Members | Charter<br>Members | Reinstate<br>Members | Transfer<br>Members | Total<br>Member<br>Added | Total<br>Members<br>Dropped | Gain/<br>Loss<br>Members |
|-----------|--------------|------------------|------------------------|----------------|--------------------|----------------------|---------------------|--------------------------|-----------------------------|--------------------------|
| 2009-2010 | 0            | -2               | -2                     | 120            | 0                  | 5                    | 2                   | 127                      | -172                        | -45                      |
| 2010-2011 | 0            | -2               | -2                     | 82             | 0                  | 4                    | 4                   | 90                       | -161                        | -71                      |
| 2011-2012 | 0            | -1               | -1                     | 95             | 0                  | 6                    | 1                   | 102                      | -153                        | -51                      |
| 2012-2013 | 0            | -1               | -1                     | 78             | 0                  | 3                    | 5                   | 86                       | -90                         | -4                       |
| 2013-2014 | 0            | -1               | -1                     | 82             | 0                  | 3                    | 4                   | 89                       | -128                        | -39                      |
| Average   | 0            | -1               | -1                     | 91             | 0                  | 4                    | 3                   | 99                       | -141                        | -42                      |